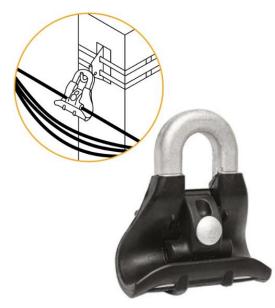

## Overview

suspension clamps are designed to hang LV-ABC lines with insulated neutral messengers. The neutral messenger is fixed by an adjustable grip device. A movable link allows longitudinal and transversal movement of the clamp body.

Standard suspension clamp version ES is supplied with preinstalled bracket. The upper bulge of the bracket prevents the clamp from turning over the bracket.

Suspension Clamps are also available without bracket and with a fuse link. These suspension clamps are fixed to a pole with a pig tail hook or bracket.

- Toolfree installation
- · No loosable parts
- Suspension Clamp and link made of polymer giving an additional insulation between the cable and the pole.
- Exceeds requirements according to NF C 33 040, EN50483
- · Suspension Clamp and movable link made of weather and UV resistant glass fibre reinforced polymer
- Universal fixing of bracket by 1 bolt M16 or stainless steel strap of 20x0,7 mm.
- · Bracket made of corrosion resistant